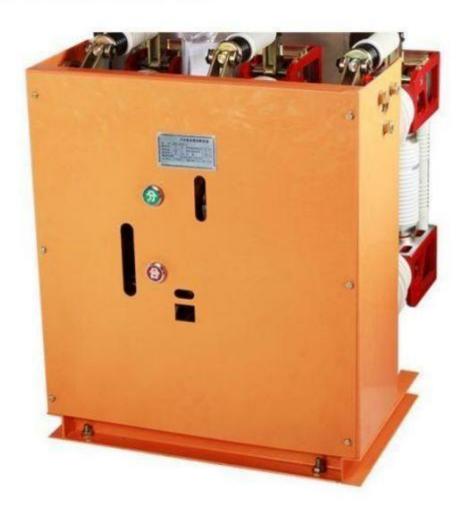

#### Timetric Indoor Voltage Vacuum Breaker Scope of application

You can rest assured to buy customized Timetric Indoor Voltage Vacuum Breaker from us. China Timetric indoor high-voltage vacuum circuit breakers are indoor devices with three-phase AC 50Hz and rated voltage of 40.5KV, equipped with special 3AV3 spring mechanism. Circuit breakers can be configured in JYN1 -- 40.5 (Z) shift-type metal closed switchgear or KYN61 -- 40.5 (Z) assembled metal closed switchgear. It is the most ideal circuit breaker in the current 40.5KV unit. This series of products have high technical parameters, strong breaking ability, reliable operation, stable performance, long life, easy maintenance, and no explosion risk and pollution, for industrial and mining enterprises, power plants and substations as a single bus system electrical facilities for protection and control, and suitable for frequent operation places, can also be used for cutting capacitor banks and other special occasions.

#### **Timetric Indoor Voltage Vacuum Breaker Parameter (Specification)**

| Timetric indoor voitage vacuum breaker i arameter (opecinication) |                              |
|-------------------------------------------------------------------|------------------------------|
| Colour                                                            | Silver gray、Red              |
| Shape                                                             | Combination                  |
| Size                                                              | customized                   |
| Rated Voltage                                                     | 12/24KV                      |
| Rated Current                                                     | 630A,1250A,2000A,3150A,4000A |
| Number Of Poles                                                   | 3                            |
| Characteristic                                                    | Safe and Stable              |
| Material                                                          | Iron,Red copper,Epoxy resin  |