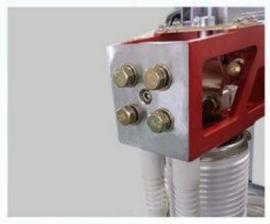

#### Timetric Indoor Voltage Vacuum Breaker Details

### **PRODUCT ADVANTAGE**

**Copper contact** 

Stainless steel housing

**Operating mechanism** 