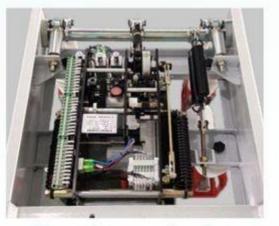

#### Timetric Indoor Voltage Vacuum Breaker Details

### **PRODUCT ADVANTAGE**

**Copper contact** 

Stainless steel housing

**Operating mechanism** 