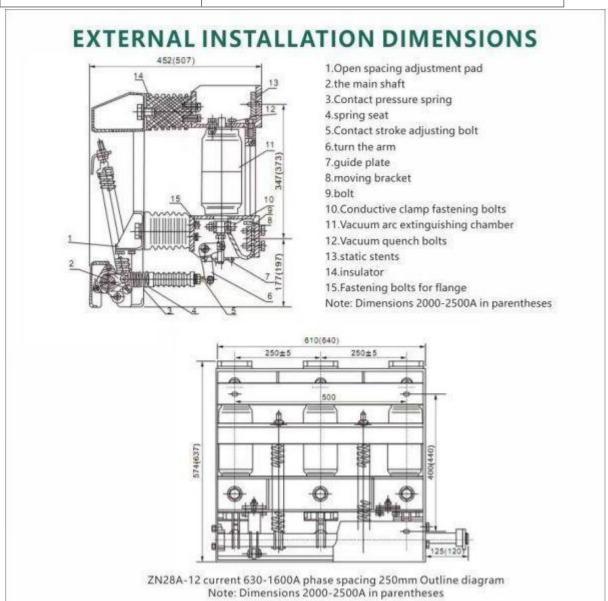

#### **Timetric Indoor Voltage Vacuum Breaker Working principle:**

The vacuum circuit breaker is equipped with a medium sealed longitudinal magnetic field vacuum arc extinguishing chamber. When the dynamic and static contacts are charged under the action of the operating mechanism, the gap between the contacts will burn the vacuum arc and extinguish the arc when the current is zero. Due to the special structure of the contacts, the gap between the contacts will generate the appropriate longitudinal magnetic field during the arc burning time, which can make the arc evenly distributed on the surface of the contacts and maintain the low arc voltage. The vacuum fire arc chamber has a higher strength recovery rate of backarc medium, a smaller arc energy and a smaller corrosion rate, so as to improve the ability of the circuit breaker to break short circuit current and electrical life.