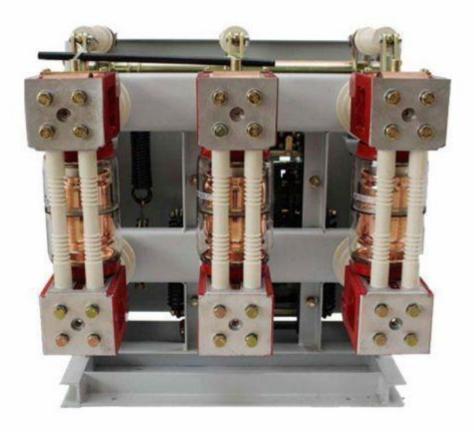

#### Timetric Indoor Voltage Vacuum Breaker Scope of application

You can rest assured to buy customized Timetric Indoor Voltage Vacuum Breaker from us. China Timetric indoor high-voltage vacuum circuit breakers are indoor devices with three-phase AC 50Hz and rated voltage of 40.5KV, equipped with special 3AV3 spring mechanism. Circuit breakers can be configured in JYN1 -- 40.5 (Z) shift-type metal closed switchgear or KYN61 -- 40.5 (Z) assembled metal closed switchgear. It is the most ideal circuit breaker in the current 40.5KV unit. This series of products have high technical parameters, strong breaking ability, reliable operation, stable performance, long life, easy maintenance, and no explosion risk and pollution, for industrial and mining enterprises, power plants and substations as a single bus system electrical facilities for protection and control, and suitable for frequent operation places, can also be used for cutting capacitor banks and other special occasions.

#### **Timetric Indoor Voltage Vacuum Breaker Parameter (Specification)**

| Timetric indoor voitage vacuum breaker i arameter (opecinication) |                              |
|-------------------------------------------------------------------|------------------------------|
| Colour                                                            | Silver gray、Red              |
| Shape                                                             | Combination                  |
| Size                                                              | customized                   |
| Rated Voltage                                                     | 12/24KV                      |
| Rated Current                                                     | 630A,1250A,2000A,3150A,4000A |
| Number Of Poles                                                   | 3                            |
| Characteristic                                                    | Safe and Stable              |
| Material                                                          | Iron,Red copper,Epoxy resin  |

#### **Timetric Indoor Voltage Vacuum Breaker Working principle:**

The vacuum circuit breaker is equipped with a medium sealed longitudinal magnetic field vacuum arc extinguishing chamber. When the dynamic and static contacts are charged under the action of the operating mechanism, the gap between the contacts will burn the vacuum arc and extinguish the arc when the current is zero. Due to the special structure of the contacts, the gap between the contacts will generate the appropriate longitudinal magnetic field during the arc burning time, which can make the arc evenly distributed on the surface of the contacts and maintain the low arc voltage. The vacuum fire arc chamber has a higher strength recovery rate of backarc medium, a smaller arc energy and a smaller corrosion rate, so as to improve the ability of the circuit breaker to break short circuit current and electrical life.