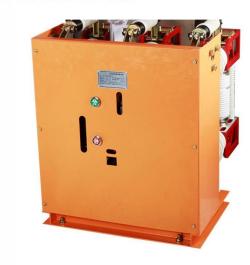

#### Timetric Indoor Voltage Vacuum Breaker Scope of application

You can rest assured to buy customized Timetric Indoor Voltage Vacuum Breaker from us. China Timetric indoor high-voltage vacuum circuit breakers are indoor devices with three-phase AC 50Hz and rated voltage of 40.5KV, equipped with special 3AV3 spring mechanism. Circuit breakers can be configured in JYN1 -- 40.5 (Z) shift-type metal closed switchgear or KYN61 -- 40.5 (Z) assembled metal closed switchgear. It is the most ideal circuit breaker in the current 40.5KV unit. This series of products have high technical parameters, strong breaking ability, reliable operation, stable performance, long life, easy maintenance, and no explosion risk and pollution, for industrial and mining enterprises, power plants and substations as a single bus system electrical facilities for protection and control, and suitable for frequent operation places, can also be used for cutting capacitor banks and other special occasions.

#### **Timetric Indoor Voltage Vacuum Breaker Parameter (Specification)**

| Timetric indoor voitage vacuum breaker i arameter (opecinication) |                              |
|-------------------------------------------------------------------|------------------------------|
| Colour                                                            | Silver gray、Red              |
| Shape                                                             | Combination                  |
| Size                                                              | customized                   |
| Rated Voltage                                                     | 12/24KV                      |
| Rated Current                                                     | 630A,1250A,2000A,3150A,4000A |
| Number Of Poles                                                   | 3                            |
| Characteristic                                                    | Safe and Stable              |
| Material                                                          | Iron,Red copper,Epoxy resin  |